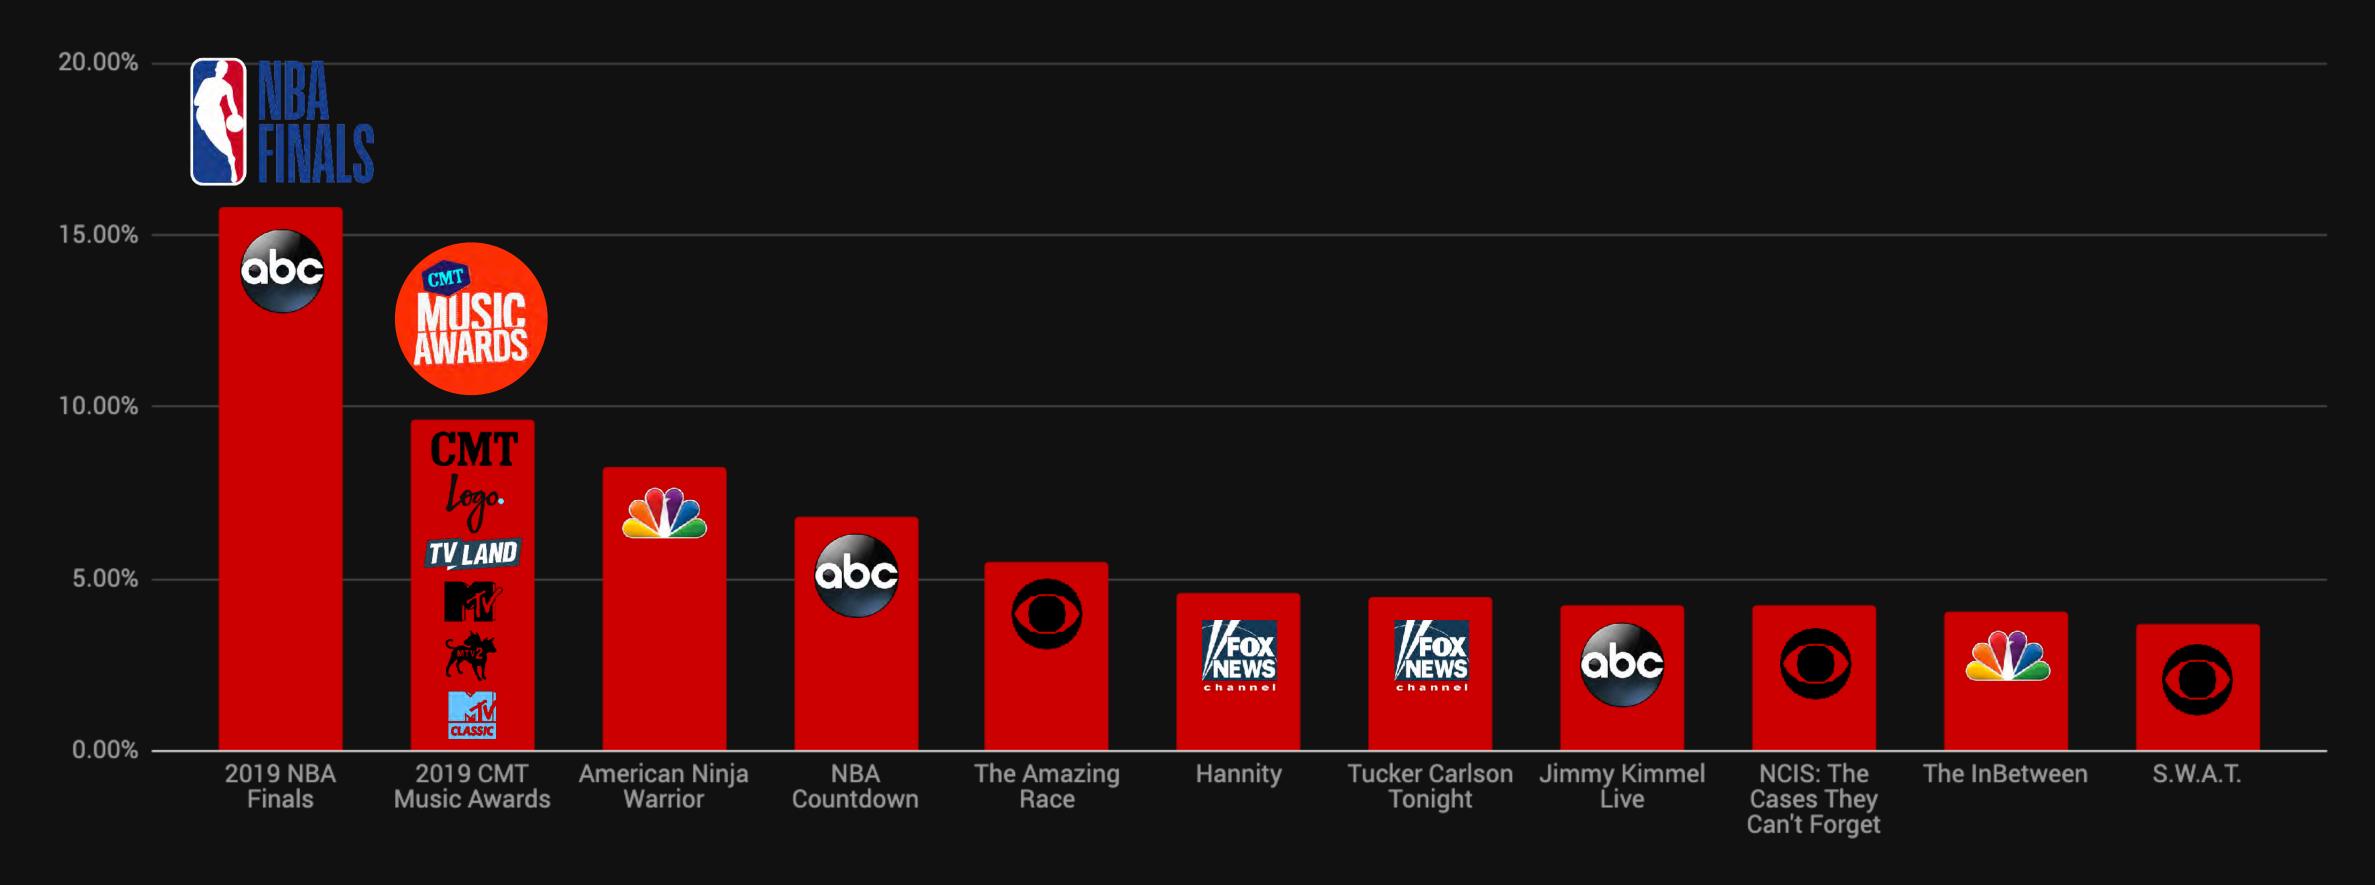

## The CMT Music Awards Roped In Quite a Crowd, Ranking Second in Viewership Only to the NBA Finals

Outside of the NBA, the awards show beat out all first run offerings on broadcast and cable

2