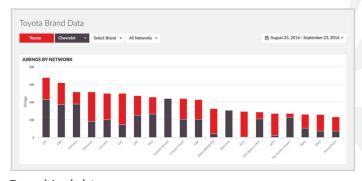

421

SHARE OF VOICE @

0.03%

NETWORKS @

FST. SPEND @

\$11.6M

61

**Brand Insights** 