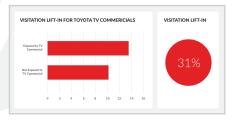

# **Is Your TV Spend Really Driving Foot Traffic?**





## insights.alphonso.tv

A comprehensive TV data solution for brands, agencies and networks that provides granular, digital-quality metrics and attribution with offline data for TV ad creatives.



200+

**Networks** 

2M+

per Month Ad Airings

15K+ **Brands** 

15K+

per Month Creatives





Ad Creative Insights



1476

SHOWS @

421

SHARE OF VOICE @

0.03%

NETWORKS @

FST. SPEND @

\$11.6M

61

**Brand Insights** 

Select Customers



**Audience Insights** 



#### **Location Insights**



**Spend Insights** 

# insights.alphonso.tv















### Raghu Kodige raghu@alphonso.tv

1.415.781.9441

### Silicon Valley

321 Castro Street Mountain View, CA 94041

### NYC

315 W 36th Street New York, NY 10018











KOHĽS